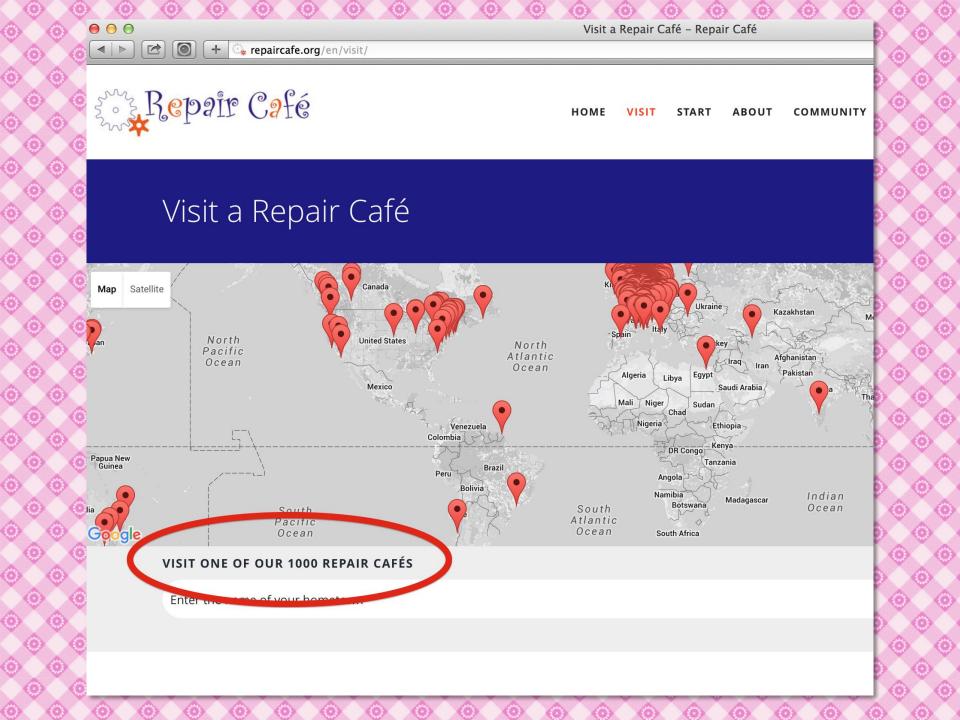

## 18.000

products saved every month

Martine Postma martine@repaircafe.nl www.repaircafe.org